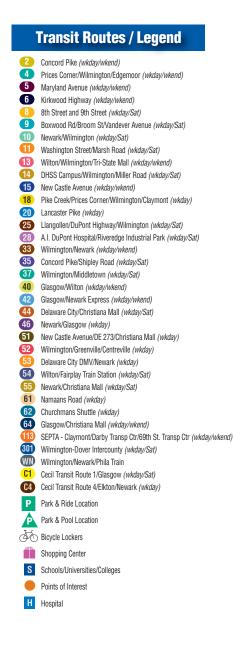

NOTE: Bus routes shown in black indicate multiple bus routes run along that path.

## DART Transit

**DART** The DART Transit app offers real-time bus information, trip planning, rider alerts and DART Pass for quick and contactless mobile fare payment.

Routing is subject to change based on rerouting due to construction or other circumstances that can only be addressed by altering the route temporarily or permanently.

For assistance with trip planning, call 1.800.652.DART or use the Google Trip Planner at DartFirstState.com

## New Castle County DART Transit Routes

Effective October 22, 2023