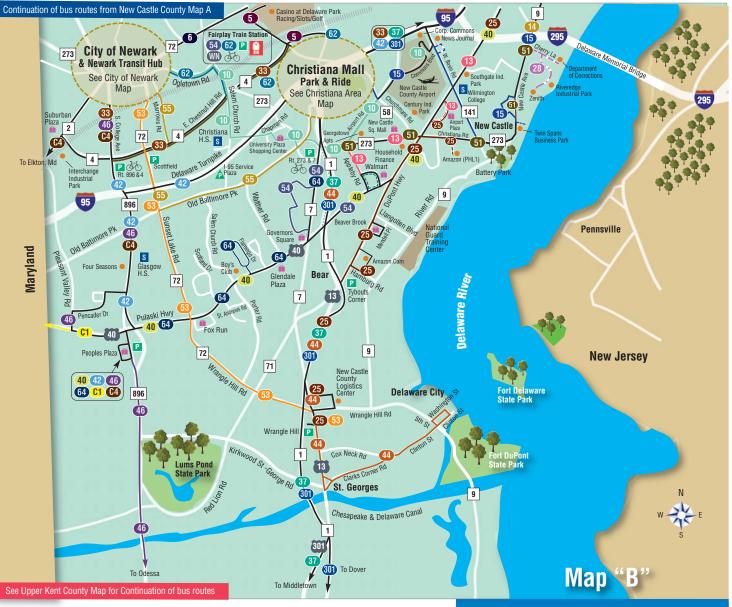

NOTE: Bus routes shown in black indicate multiple bus routes run along that path.

## New Castle County DART Transit Routes

Effective October 22, 2023