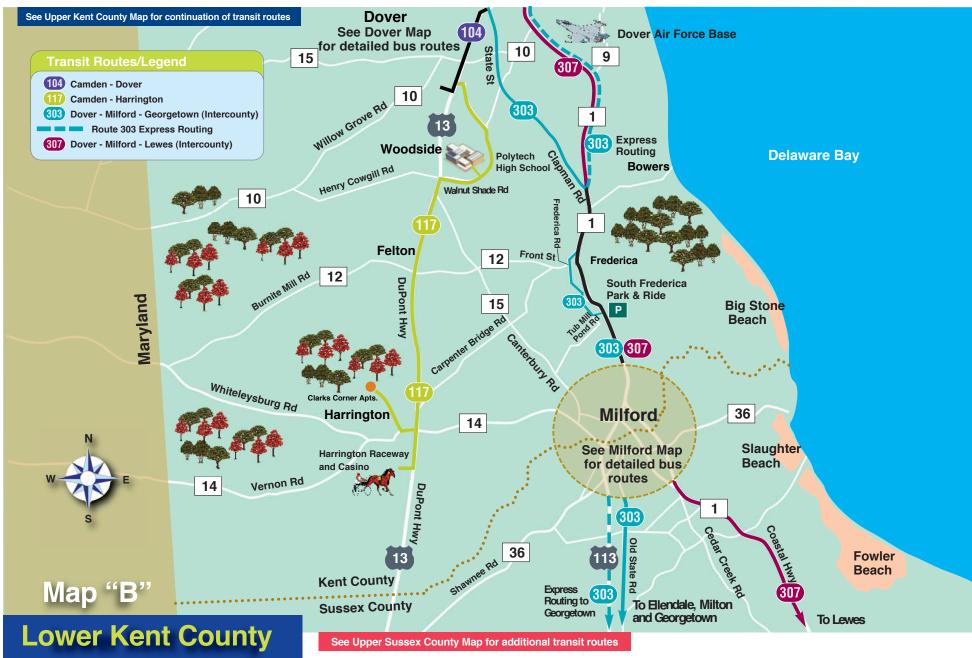

## Transit Routes

*Effective November 17, 2024* 

**NOTE:** Bus routes shown in black indicate multiple bus routes run along that path.

Routing is subject to change based on rerouting due to contruction or other circumstances that can only be addressed by altering the route temporarily or permanently. For assistance with trip planning, call **1.800.652.DART** or use the Google Trip Planner at DartFirstState.com