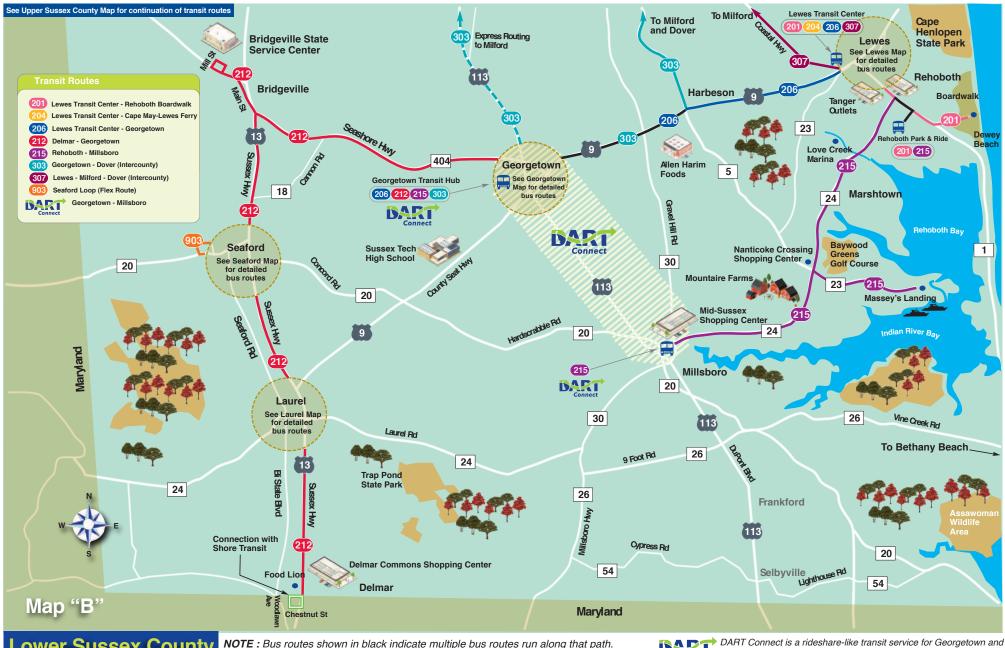

## Lower Sussex County **Transit Routes** Effective November 17, 2024

Routing is subject to change based on rerouting due to contruction or other circumstances that can only be addressed by altering the route temporarily or permanently. For assistance with trip planning, call 1.800.652.DART or use the Google Trip Planner at DartFirstState.com

DARI

DART Connect is a rideshare-like transit service for Georgetown and Millsboro. Connect with DART buses 206, 212, 215, 303 at existing bus stops or travel within Georgetown and Millsboro.

The DART Transit app offers real-time bus information, trip planning, rider alerts, DART Connect and DART Pass for quick contactless mobile fare payment.