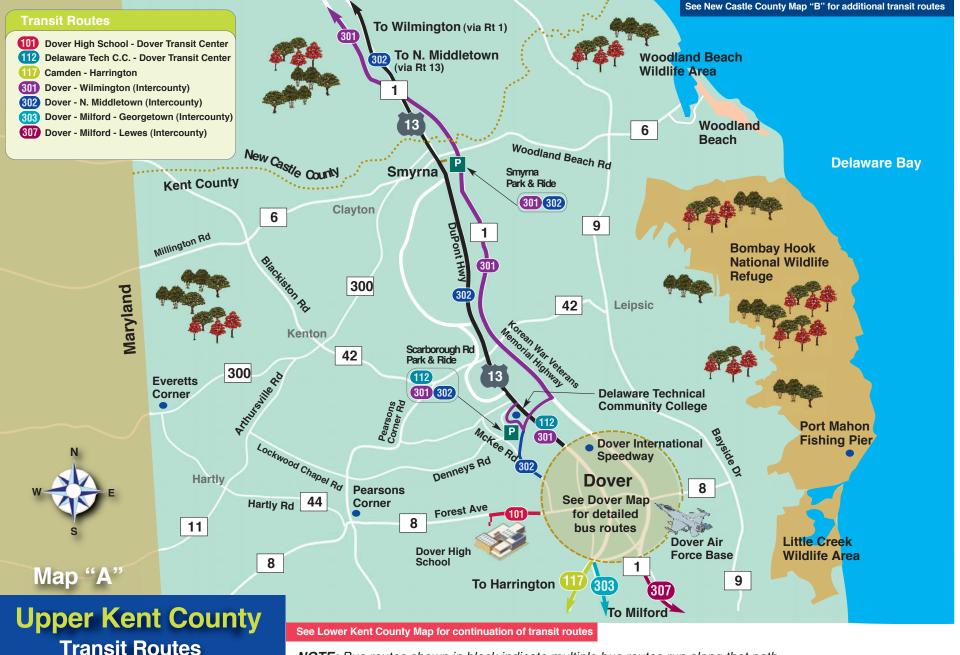

**NOTE:** Bus routes shown in black indicate multiple bus routes run along that path.

Routing is subject to change based on rerouting due to contruction or other circumstances that can only be addressed by altering the route temporarily or permanently. For assistance with trip planning, call **1.800.652.DART** or use the Google Trip Planner at DartFirstState.com